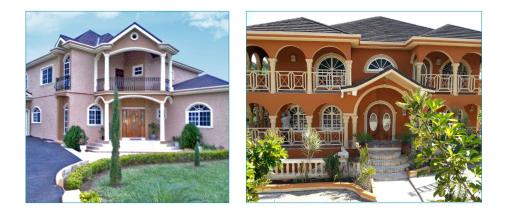

-----------------------------------------------------------------------------------|----------------------------------------------------------------------------------------------------------------|------------|
| Ritionovia<br>Rition 12 in.<br>2,3, or 4 in.<br>See<br>Price List<br>for further<br>details | Beathermon A<br>R, R, O, or 12 In.<br>Destension<br>2, 3, or of In.<br>See<br>Profee List<br>for further<br>details | summittion A<br>8, 10, or 12 in.<br>Between s<br>2, 3, or 4 in.<br>See<br>Price List<br>for further<br>details |            |



#### **CROWN MOULDINGS**



#### **COLUMN CAPS & BASES**







Free Form decor - EPS fireplace and faux stone.

### COLUMNS







Business Complex, Kingston

#### WINDOW MOULDINGS







EPS Mouldings used on Jewel Paradise Cove, Runaway Bay.







Lot 6, Nanse Pen Drive, Kingston 11, Jamaica Tel: (876) 923-8988 | (876) 757-2395 Email: info@freeformfactory.com