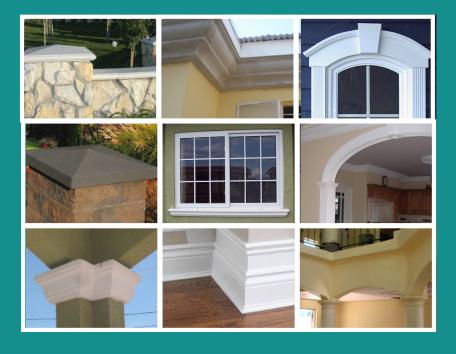

---------------------------------------------------------------------------------|----------------------------------------------------------------------------------------------------------------|------------|
| Ritionovia<br>Rition 12 in.<br>2,3, or 4 in.<br>See<br>Price List<br>for further<br>details | Beathermon A<br>R, R, O, or 12 In.<br>Destension<br>2, 3, or of In.<br>See<br>Profee List<br>for further<br>details | summittion A<br>8, 10, or 12 in.<br>Between s<br>2, 3, or 4 in.<br>See<br>Price List<br>for further<br>details |            |



#### **CROWN MOULDINGS**



#### **COLUMN CAPS & BASES**







Free Form decor - EPS fireplace and faux stone.

### COLUMNS







Business Complex, Kingston

#### WINDOW MOULDINGS







EPS Mouldings used on Jewel Paradise Cove, Runaway Bay.







Lot 6, Nanse Pen Drive, Kingston 11, Jamaica Tel: (876) 923-8988 | (876) 757-2395 Email: info@freeformfactory.com