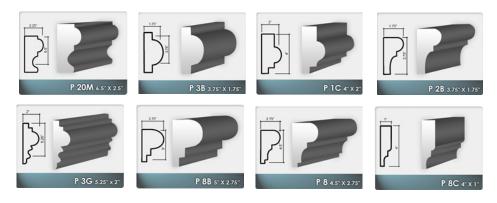

----------------------------|---------------------------------------------------------------------------------------------------------------------|----------------------------------------------------------------------------------------------------------------|------------|
| Ritionovia<br>Rition 12 in.<br>2,3, or 4 in.<br>See<br>Price List<br>for further<br>details | Beathermon A<br>R, R, O, or 12 In.<br>Destension<br>2, 3, or of In.<br>See<br>Profee List<br>for further<br>details | summittion A<br>8, 10, or 12 in.<br>Between s<br>2, 3, or 4 in.<br>See<br>Price List<br>for further<br>details |            |



#### **CROWN MOULDINGS**



#### **COLUMN CAPS & BASES**







Free Form decor - EPS fireplace and faux stone.

### COLUMNS







Business Complex, Kingston

#### WINDOW MOULDINGS







EPS Mouldings used on Jewel Paradise Cove, Runaway Bay.







Lot 6, Nanse Pen Drive, Kingston 11, Jamaica Tel: (876) 923-8988 | (876) 757-2395 Email: info@freeformfactory.com