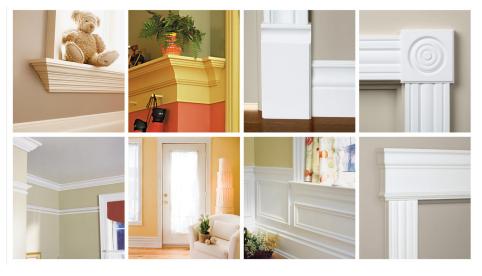

--------------------------|---------------------------------------------------------------------------------------------------------------------|----------------------------------------------------------------------------------------------------------------|------------|
| Ritionovia<br>Rition 12 in.<br>2,3, or 4 in.<br>See<br>Price List<br>for further<br>details | Beathermon A<br>R, R, O, or 12 In.<br>Destension<br>2, 3, or of In.<br>See<br>Profee List<br>for further<br>details | summittion A<br>8, 10, or 12 in.<br>Between s<br>2, 3, or 4 in.<br>See<br>Price List<br>for further<br>details |            |



#### **CROWN MOULDINGS**



#### **COLUMN CAPS & BASES**







Free Form decor - EPS fireplace and faux stone.

### COLUMNS







Business Complex, Kingston

#### WINDOW MOULDINGS







EPS Mouldings used on Jewel Paradise Cove, Runaway Bay.







Lot 6, Nanse Pen Drive, Kingston 11, Jamaica Tel: (876) 923-8988 | (876) 757-2395 Email: info@freeformfactory.com