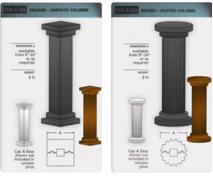

-------------------------------------------------------------------------------------|---------------------------------------------------------------------------------------------------------------------|----------------------------------------------------------------------------------------------------------------|------------|
| Ritionovia<br>Rition 12 in.<br>2,3, or 4 in.<br>See<br>Price List<br>for further<br>details | Beathermon A<br>R, R, O, or 12 In.<br>Destension<br>2, 3, or of In.<br>See<br>Profee List<br>for further<br>details | summittion A<br>8, 10, or 12 in.<br>Between s<br>2, 3, or 4 in.<br>See<br>Price List<br>for further<br>details |            |



#### **CROWN MOULDINGS**



#### **COLUMN CAPS & BASES**







Free Form decor - EPS fireplace and faux stone.

### COLUMNS







Business Complex, Kingston

#### WINDOW MOULDINGS







EPS Mouldings used on Jewel Paradise Cove, Runaway Bay.







Lot 6, Nanse Pen Drive, Kingston 11, Jamaica Tel: (876) 923-8988 | (876) 757-2395 Email: info@freeformfactory.com