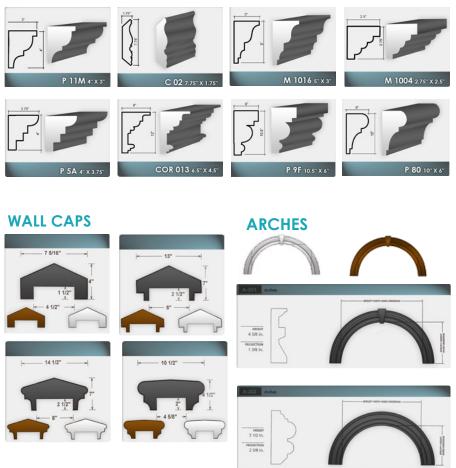

| Q-1 Queins |
|---------------------------------------------------------------------------------------------|---------------------------------------------------------------------------------------------------------------------|----------------------------------------------------------------------------------------------------------------|------------|
| Ritionovia<br>Rition 12 in.<br>2,3, or 4 in.<br>See<br>Price List<br>for further<br>details | Beathermon A<br>R, R, O, or 12 In.<br>Destension<br>2, 3, or of In.<br>See<br>Profee List<br>for further<br>details | summittion A<br>8, 10, or 12 in.<br>Between s<br>2, 3, or 4 in.<br>See<br>Price List<br>for further<br>details |            |



#### **CROWN MOULDINGS**



#### **COLUMN CAPS & BASES**







Free Form decor - EPS fireplace and faux stone.

### COLUMNS







Business Complex, Kingston

#### WINDOW MOULDINGS







EPS Mouldings used on Jewel Paradise Cove, Runaway Bay.







Lot 6, Nanse Pen Drive, Kingston 11, Jamaica Tel: (876) 923-8988 | (876) 757-2395 Email: info@freeformfactory.com