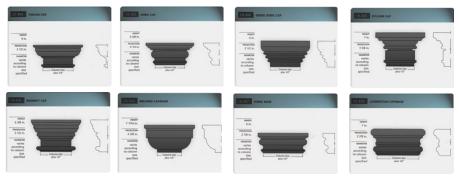

| Q-1 Queins |
|---------------------------------------------------------------------------------------------|---------------------------------------------------------------------------------------------------------------------|----------------------------------------------------------------------------------------------------------------|------------|
| Ritionovia<br>Rition 12 in.<br>2,3, or 4 in.<br>See<br>Price List<br>for further<br>details | Beathermon A<br>R, R, O, or 12 In.<br>Destension<br>2, 3, or of In.<br>See<br>Profee List<br>for further<br>details | summittion A<br>8, 10, or 12 in.<br>Between s<br>2, 3, or 4 in.<br>See<br>Price List<br>for further<br>details |            |



#### **CROWN MOULDINGS**



#### **COLUMN CAPS & BASES**







Free Form decor - EPS fireplace and faux stone.

### COLUMNS







Business Complex, Kingston

#### WINDOW MOULDINGS







EPS Mouldings used on Jewel Paradise Cove, Runaway Bay.







Lot 6, Nanse Pen Drive, Kingston 11, Jamaica Tel: (876) 923-8988 | (876) 757-2395 Email: info@freeformfactory.com