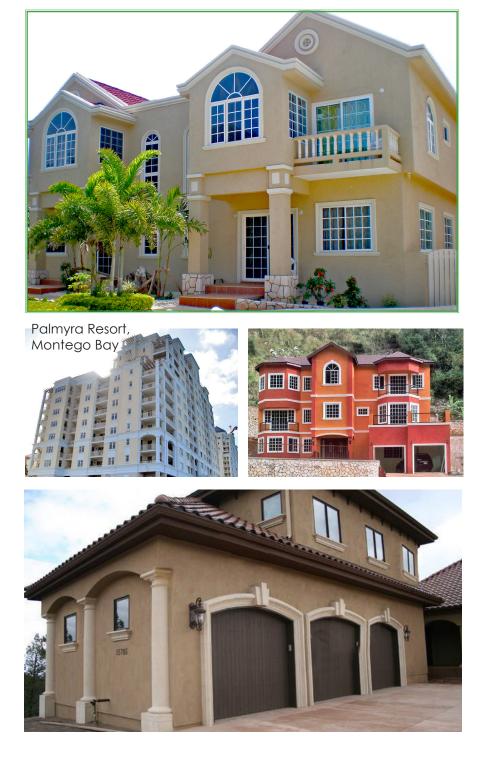

From very simple to very ornate – From large to very large you can save serious dollars using Free Form Factory's moldings. Compare to wood or Precast Concrete, you'll marvel at the low cost and ease of installation. Either for interior or exterior applications whether straight, curved or bendable.