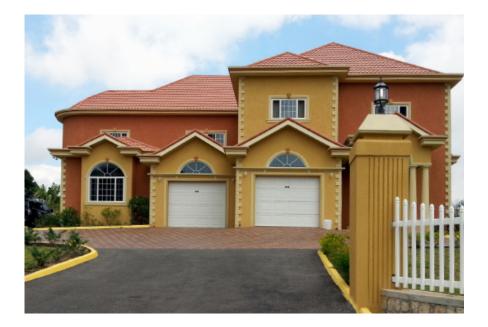

| Q-1 Queins |
|---------------------------------------------------------------------------------------------|---------------------------------------------------------------------------------------------------------------------|----------------------------------------------------------------------------------------------------------------|------------|
| Ritionovia<br>Rition 12 in.<br>2,3, or 4 in.<br>See<br>Price List<br>for further<br>details | Beathermon A<br>R, R, O, or 12 In.<br>Destension<br>2, 3, or of In.<br>See<br>Profee List<br>for further<br>details | summittion A<br>8, 10, or 12 in.<br>Between s<br>2, 3, or 4 in.<br>See<br>Price List<br>for further<br>details |            |



#### **CROWN MOULDINGS**



#### **COLUMN CAPS & BASES**







Free Form decor - EPS fireplace and faux stone.

### COLUMNS







Business Complex, Kingston

#### WINDOW MOULDINGS







EPS Mouldings used on Jewel Paradise Cove, Runaway Bay.







Lot 6, Nanse Pen Drive, Kingston 11, Jamaica Tel: (876) 923-8988 | (876) 757-2395 Email: info@freeformfactory.com