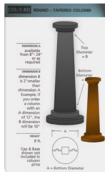

-----------------------------------------------------------------------------------|---------------------------------------------------------------------------------------------------------------------|----------------------------------------------------------------------------------------------------------------|------------|
| Ritionovia<br>Rition 12 in.<br>2,3, or 4 in.<br>See<br>Price List<br>for further<br>details | Beathermon A<br>R, R, O, or 12 In.<br>Destension<br>2, 3, or of In.<br>See<br>Profee List<br>for further<br>details | summittion A<br>8, 10, or 12 in.<br>Between s<br>2, 3, or 4 in.<br>See<br>Price List<br>for further<br>details |            |



#### **CROWN MOULDINGS**



#### **COLUMN CAPS & BASES**







Free Form decor - EPS fireplace and faux stone.

### COLUMNS







Business Complex, Kingston

#### WINDOW MOULDINGS







EPS Mouldings used on Jewel Paradise Cove, Runaway Bay.







Lot 6, Nanse Pen Drive, Kingston 11, Jamaica Tel: (876) 923-8988 | (876) 757-2395 Email: info@freeformfactory.com