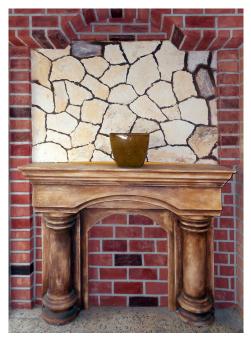

| Q-1 Queins |
|---------------------------------------------------------------------------------------------|---------------------------------------------------------------------------------------------------------------------|----------------------------------------------------------------------------------------------------------------|------------|
| Ritionovia<br>Rition 12 in.<br>2,3, or 4 in.<br>See<br>Price List<br>for further<br>details | Beathermon A<br>R, R, O, or 12 In.<br>Destension<br>2, 3, or of In.<br>See<br>Profee List<br>for further<br>details | summittion A<br>8, 10, or 12 in.<br>Between s<br>2, 3, or 4 in.<br>See<br>Price List<br>for further<br>details |            |



#### **CROWN MOULDINGS**



#### **COLUMN CAPS & BASES**







Free Form decor - EPS fireplace and faux stone.

### COLUMNS







Business Complex, Kingston

#### WINDOW MOULDINGS







EPS Mouldings used on Jewel Paradise Cove, Runaway Bay.







Lot 6, Nanse Pen Drive, Kingston 11, Jamaica Tel: (876) 923-8988 | (876) 757-2395 Email: info@freeformfactory.com